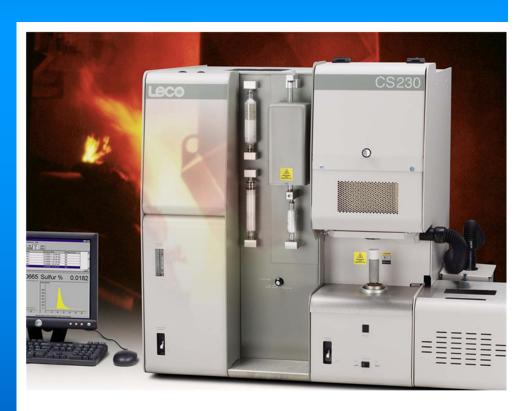

#### CS-230 Carbon Sulfur Anaylzer, by LECO

- Elemental determination of Carbon and Sulfur.
- Can easily handle most sample forms including: solids, powders, millings, and chips.
- Rapid results using combustion/fusion technology.
- Approved methodologies by ASTM and other organizations.
- Accurately covers ranges from ppm to high weight % levels.

### **CS-230**

#### **Dual Analysis...**

- Simultaneous carbon/sulfur calibration
- Infrared absorption measurement
- Powerful 18 MHz, 2.2 kW induction furnace
- High temperature combustion