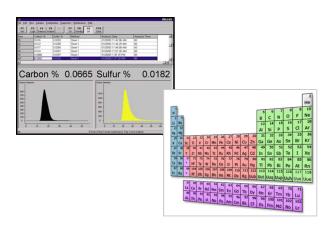

#### CS-230 Carbon Sulfur Anaylzer, by LECO

- Elemental determination of Carbon and Sulfur.
- Can easily handle most sample forms including: solids, powders, millings, and chips.
- Rapid results using combustion/fusion technology.
- Approved methodologies by ASTM and other organizations.
- Accurately covers ranges from ppm to high weight % levels.

#### **Dual Analysis...**

- Simultaneous carbon/sulfur calibration
- Infrared absorption measurement
- Powerful 18 MHz, 2.2 kW induction furnace
- High temperature combustion