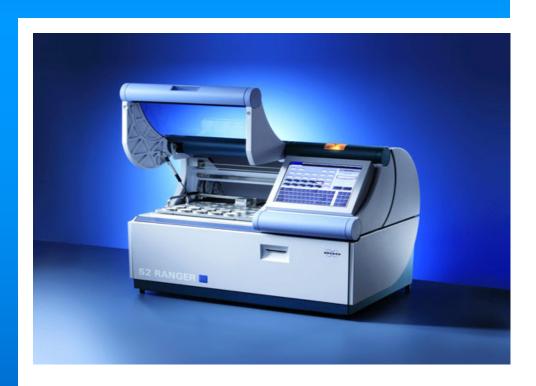

## **S2 RANGER from Bruker AXS**

- Elemental analysis: Sodium to Uranium (Na-U)
- Measures powders, solids, and liquids
- Use Equa-All calibration for a quick qualitative analysis of unknown materials
- Perform specific calibrations for maximum accuracy and stability
- Reliable results for concentrations from ppm to 100%

## **S2 Ranger**

#### Best in class...

- Highest excitation power in benchtop class
- 50 watt X-ray tube for higher intensities
- 145 eV detector at Mn Kα with 100,000 cps
- High count rates for minimal statistical error
- Optimal energy resolution to clearly separate out and detect main components and traces